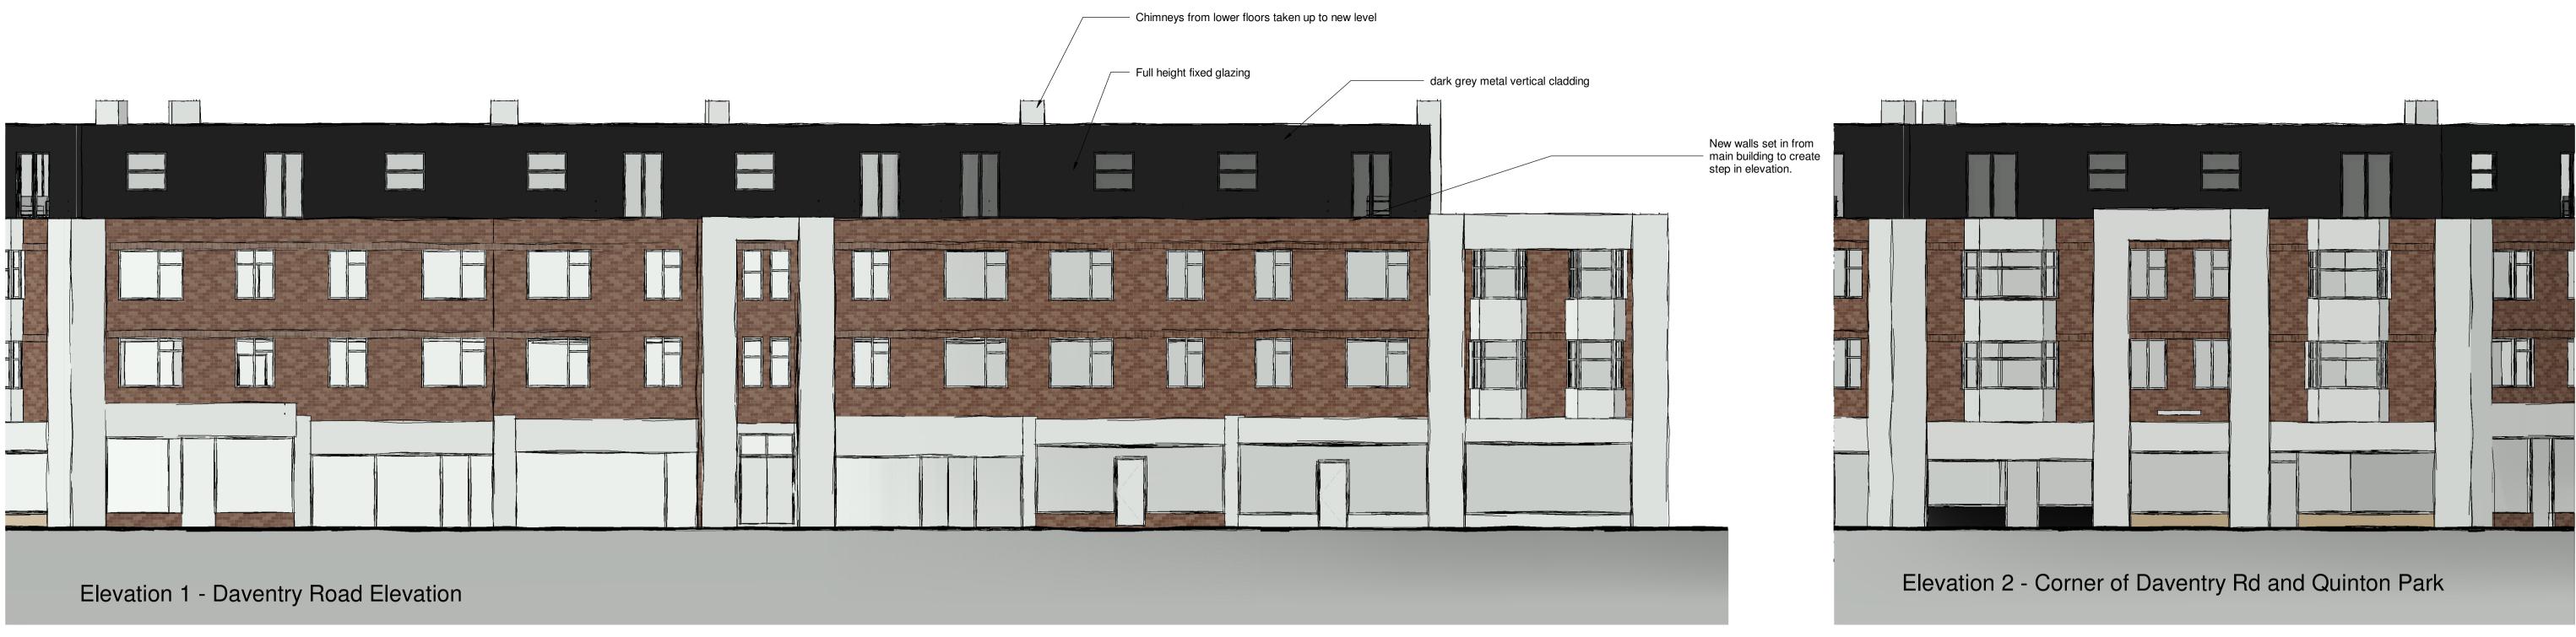

|          |  |  |
| Enterprises                                                        |                    |          |  |  |
| Project Title<br>Proposed Apartments<br>Quinton Parade<br>Coventry |                    |          |  |  |
| Drawing Title 3rd Floor Plan                                       |                    |          |  |  |
| Scale 1:100                                                        |                    | Sheet A1 |  |  |
| Date<br>Oct 2020                                                   | Author<br>LJW      |          |  |  |
| Job No.<br>20/58                                                   | Drawing No.<br>01F |          |  |  |
| Status PLANNING                                                    |                    |          |  |  |







Elevation 3 - Quinton Park Elevation



Elevation 4 - Corner of Quinton Park and Blondvil Street

## SEE SITE PLAN FOR KEY TO ELEVATION POSITIONS





3D view 1





## SEE SITE PLAN FOR KEY TO ELEVATION POSITIONS

| haywc                                                                                                |                                                                          |  |  |  |
|------------------------------------------------------------------------------------------------------|--------------------------------------------------------------------------|--|--|--|
| 19 Station Road<br>Hinckley<br>Leicestershire<br>LE10 1AW                                            | Tel: 01455 635 665<br>Fax: 01455 618 971<br>www.hayward-architects.co.uk |  |  |  |
| Client Che