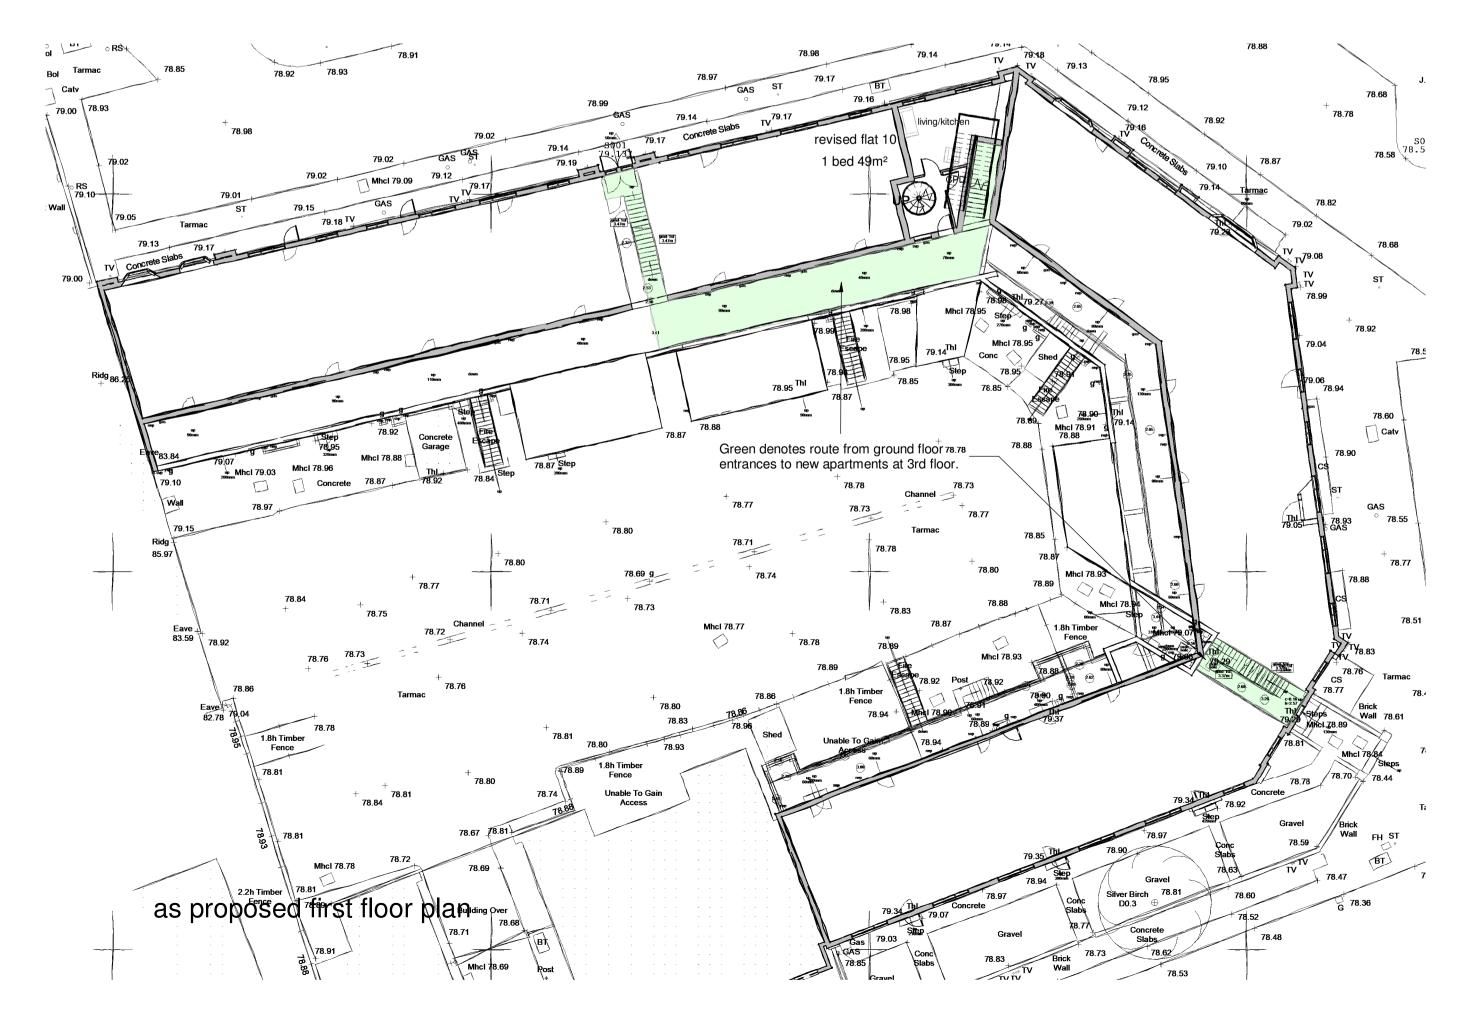

as proposed second floor plan





1000 36.2m<sup>2</sup> flat 3 1 bed 36.2m<sup>2</sup> flat 🕿 bed 38.8m² flat 1 1 bed up 40mn E



third floor plan



13 x 1 Bed Apartments



19 Station Road Hinckley Leicestershire LE10 1AW

Tel: 01455 635 665 Fax: 01455 618 971

| tio 1AW www.hayward-architects.co.uk                               |                    |          |  |  |
|--------------------------------------------------------------------|--------------------|----------|--|--|
| Client Cheylesmore                                                 |                    |          |  |  |
| Enterprises                                                        |                    |          |  |  |
| Project Title<br>Proposed Apartments<br>Quinton Parade<br>Coventry |                    |          |  |  |
| Drawing Title 3rd