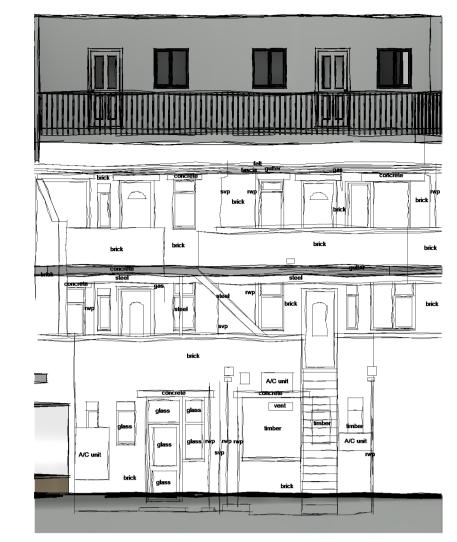

Elevation 6 - Rear of Daventry Road block - 1:100

Elevation 9 - Rear of Blondvill St block - 1:100

eye camera view 4

Elevation 7 - Rear of Daventry Rd/Quinton corner - 1:100

Elevation 8 - Rear of Quinton block - 1:100

## SEE SITE PLAN FOR KEY TO ELEVATION POSITIONS