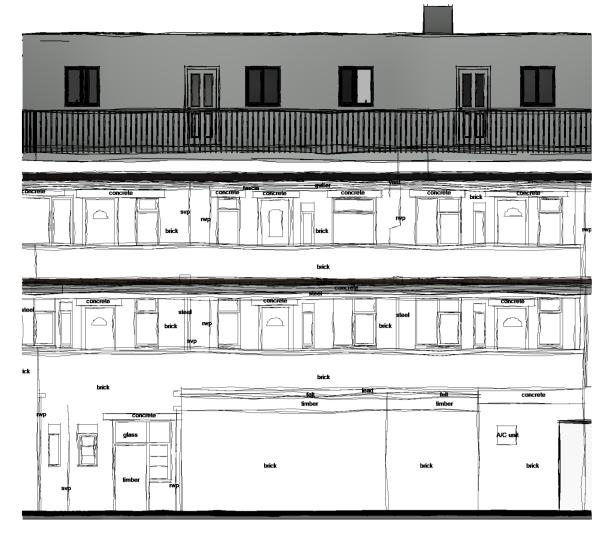

Elevation 6 - Rear of Daventry Road block - 1:100

Elevation 9 - Rear of Blondvill St block - 1:100

eye camera view 4

Elevation 7 - Rear of Daventry Rd/Quinton corner - 1:100

Elevation 8 - Rear of Quinton block - 1:100