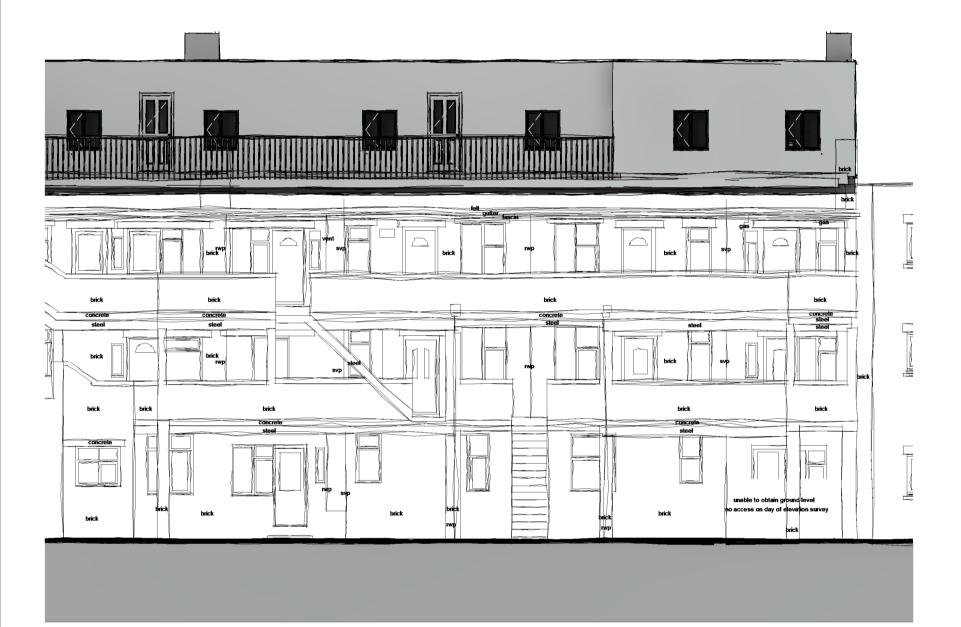

Elevation 6 - Rear of Daventry Road block - 1:100

Elevation 9 - Rear of Blondvill St block - 1:100

eye camera view 4

Elevation 7 - Rear of Daventry Rd/Quinton corner - 1:100

Elevation 8 - Rear of Quinton block - 1:100