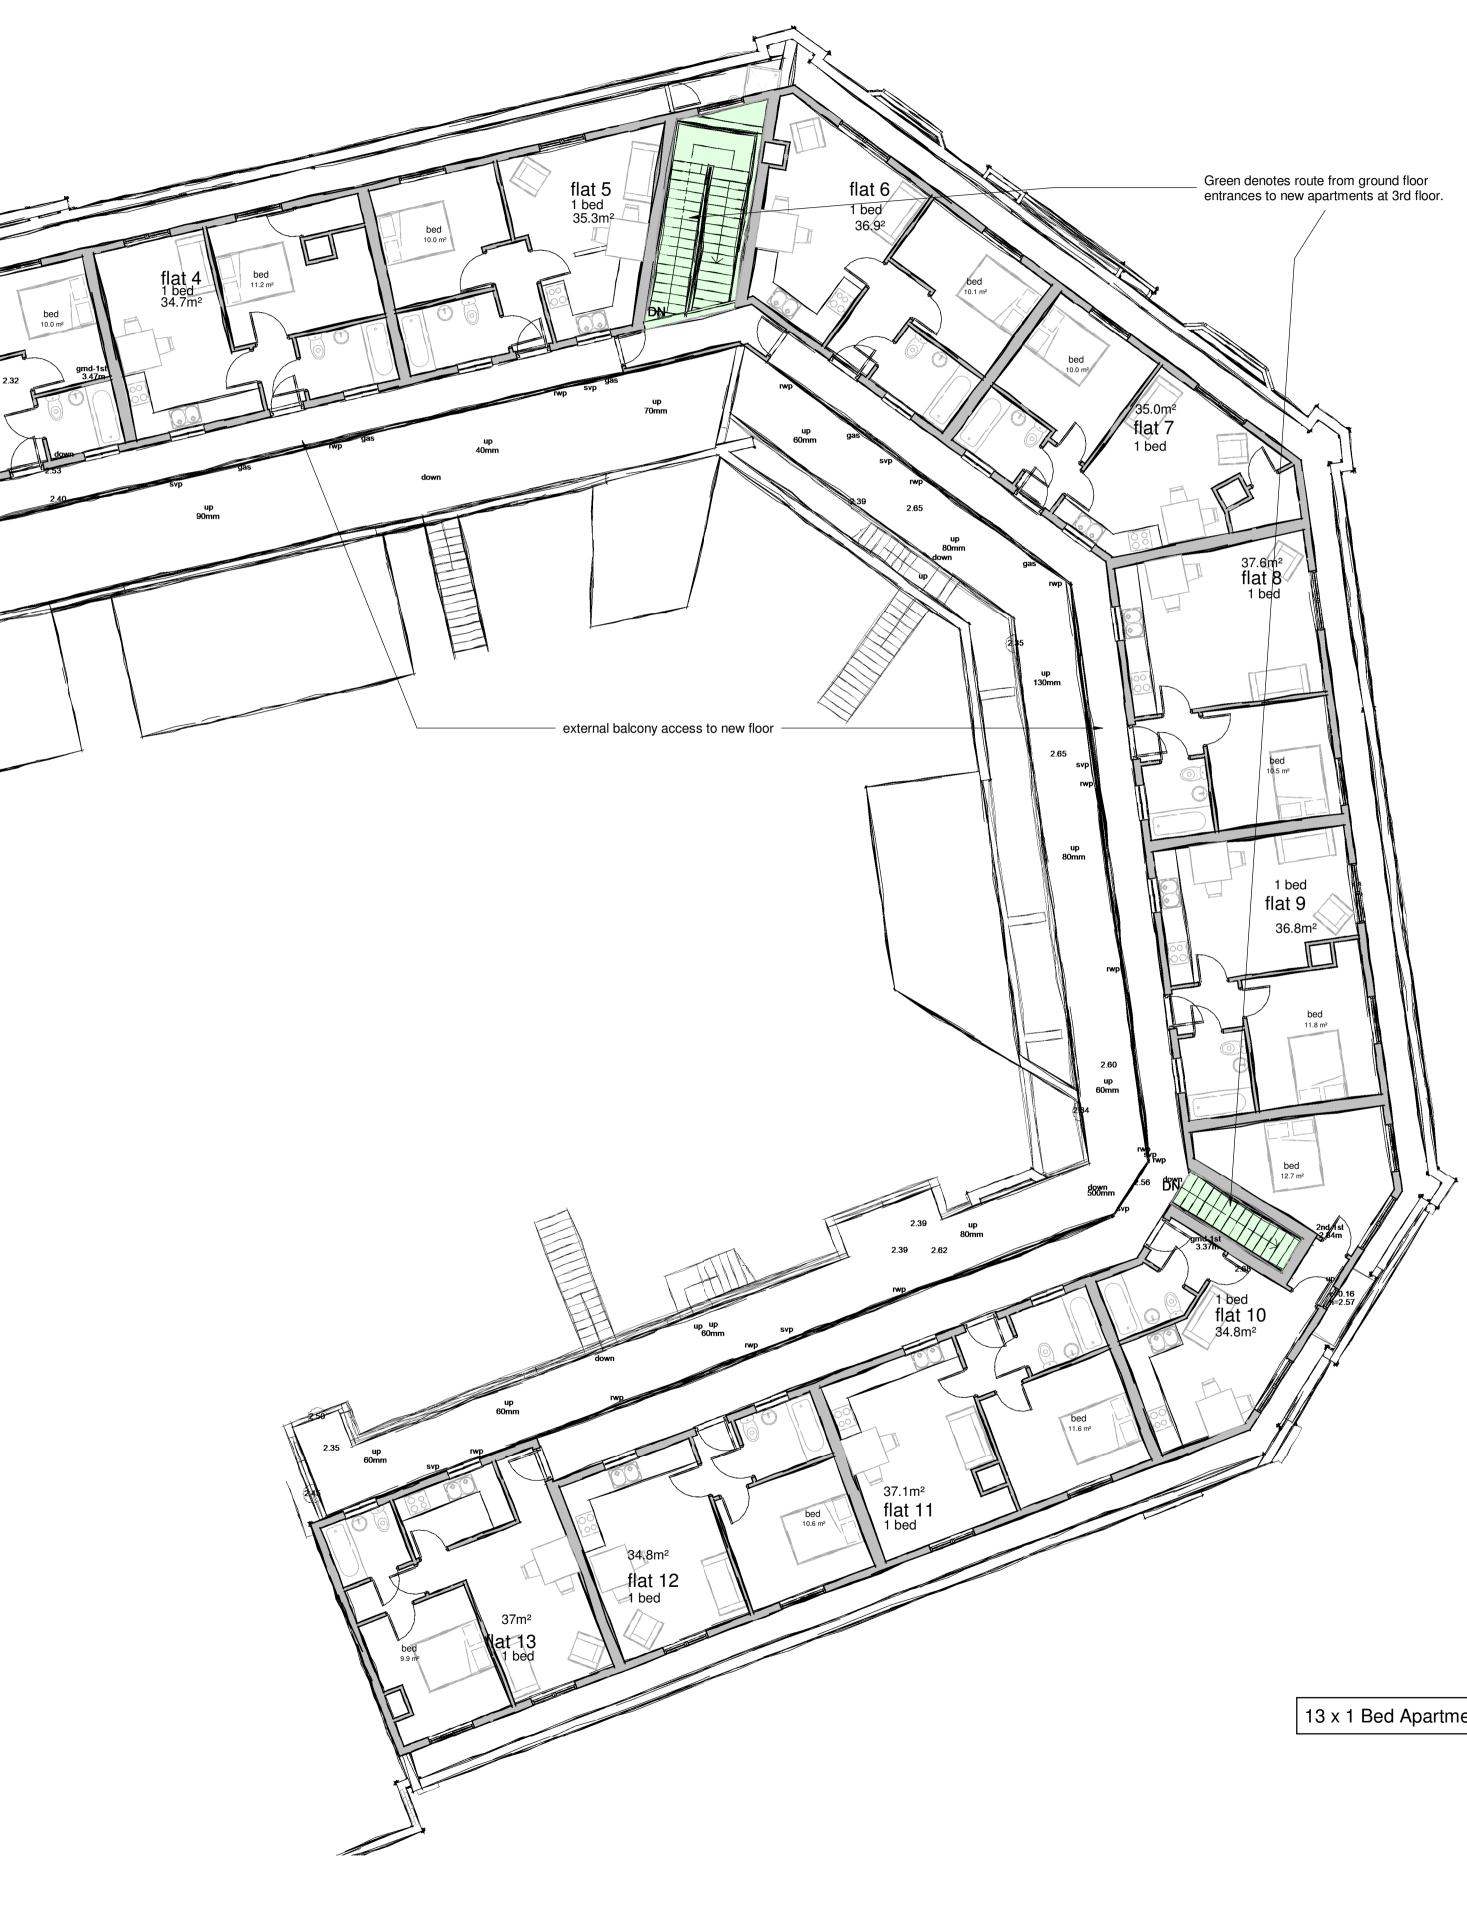

as proposed second floor plan

1000 36.2m<sup>2</sup> flat 3 1 bed 36.2m<sup>2</sup> flat 🕿 bed 38.8m² flat 1 1 bed up 40mn E

third floor plan

13 x 1 Bed Apartments

19 Station Road Hinckley Leicestershire LE10 1AW