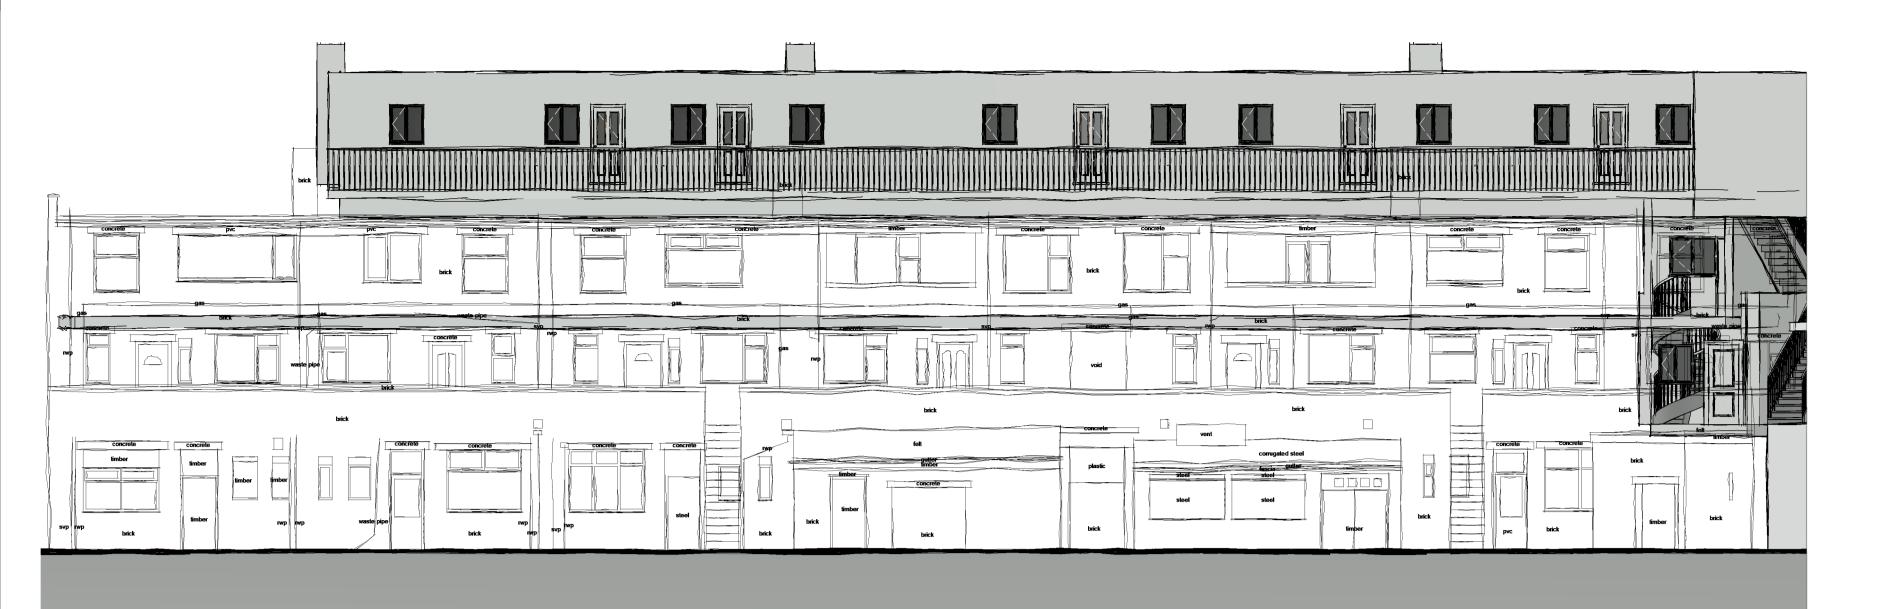

Elevation 6 - Rear of Daventry Road block - 1:100

Elevation 9 - Rear of Blondvill St block - 1:100

eye camera view 4

Elevation 7 - Rear of Daventry Rd/Quinton corner - 1:100

Elevation 8 - Rear of Quinton block - 1:100