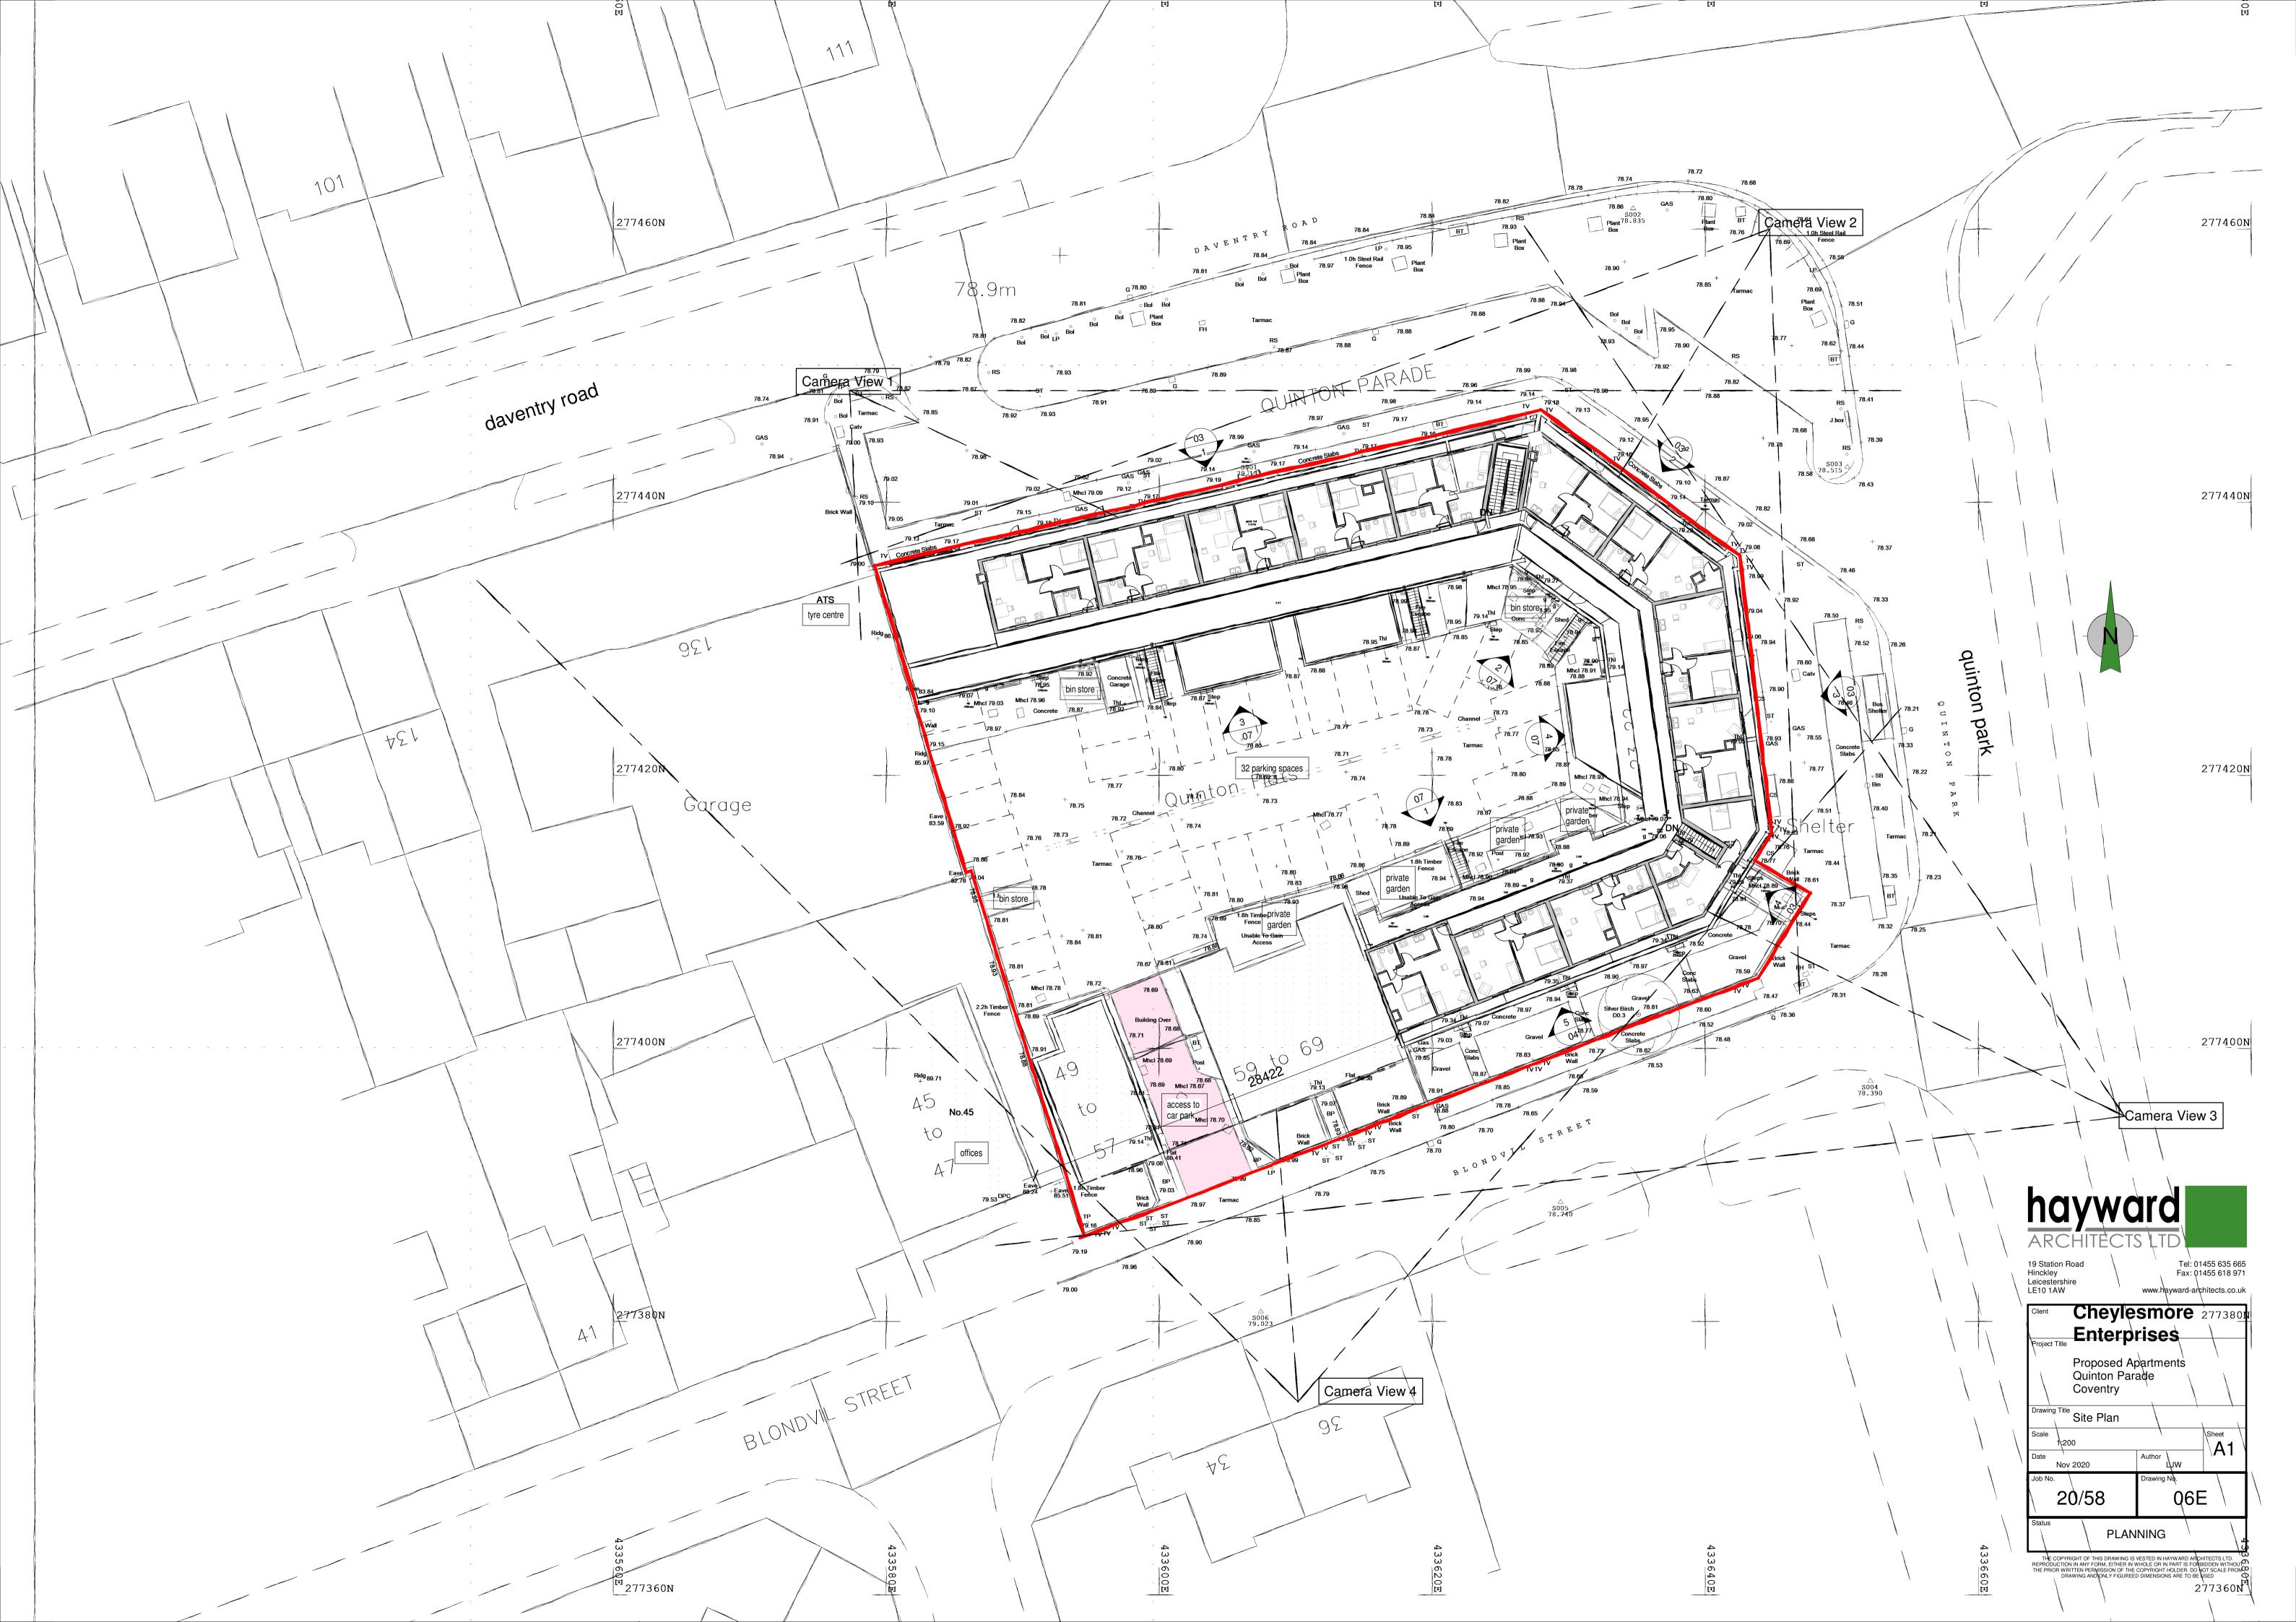

as proposed second floor plan





1000 36.2m<sup>2</sup> flat 3 1 bed 36.2m<sup>2</sup> flat 🕿 bed 38.8m² flat 1 1 bed up 40mn E



third floor plan



13 x 1 Bed Apartments



19 Station Road Hinckley Leicestershire LE10 1AW

Tel: 01455 635 665 Fax: 01455 618 971

| tio 1AW www.hayward-architects.co.uk                               |                    |          |  |  |
|--------------------------------------------------------------------|--------------------|----------|--|--|
| Client Cheylesmore                                                 |                    |          |  |  |
| Enterprises                                                        |                    |          |  |  |
| Project Title<br>Proposed Apartments<br>Quinton Parade<br>Coventry |                    |